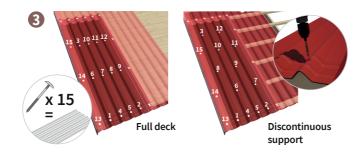

## Installation in few and easy steps

Start laying sheets over the gutter with 3,5 cm overhang maximum. Installation could be realized either on full deck (recommended) or on discontinuous support (every 37 cm).

Lay sheets in the opposite direction to the prevailing winds. Stagger the rows, by starting the second row with a half sheet. Ensure easily the waterproofing by aligning the two overlapping lines.

15 fixings minimum should be used per sheet. The fixing, always set in the top of corrugations, should be done in the right order and in between the two overlapping lines. Wait to fix the last corrugation until you overlap it with the verge element or the next sheet.