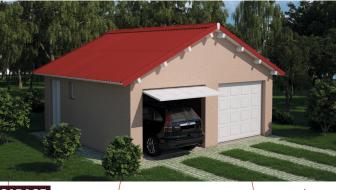

## **GARDEN SHED**

Cover the ridge with the standard ridge and fix it on each side of the roof, on top of each corrugation. The direction of the overlap is opposite to the direction of the prevailing winds.

ONDULINE EASYFIX® sheets provide an attractive, colored and long lasting finishing to a wide variety of garden buildings.