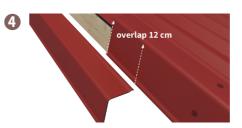

Lay sheets in the opposite direction to the prevailing winds. Stagger the rows, by starting the second row with a half sheet. Ensure easily the waterproofing by aligning the two overlapping lines.

15 fixings minimum should be used per sheet. The fixing, always set in the top of corrugations, should be done in the right order and in between the two overlapping lines. Wait to fix the last corrugation until you overlap it with the verge element or the next sheet.