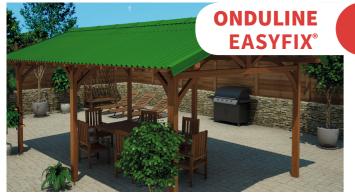

### The **ONDULINE EASYFIX**®

sheets are light, easy to install and can be used on the garden annexes, carport, small wooden buildings, gazebos etc.

Onduline® material does not contain any asbestos, and never had. Onduline® material does not contain any metal, it will never rust!

# **ONDULINE EASYFIX®**

The new and innovative sheets ONDULINE EASYFIX® represent the ideal solution for all people who want a roofing material really easy to install and aesthetically pleasant.

Cover the ridge with the standard ridge and fix it on each side of the roof, on top of each corrugation. The direction of the overlap is opposite to the direction of the prevailing winds.

ONDULINE EASYFIX® sheets provide an attractive, colored and long lasting finishing to a wide variety of garden buildings.