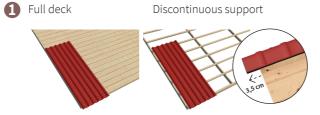

## Installation in few and easy steps

Start laying sheets over the gutter with 3,5 cm overhang maximum. Installation could be realized either on full deck (recommended) or on discontinuous support (every 37 cm).