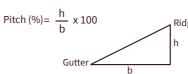

e last corrugation until you overlap it with the verge element or the next sheet.

Maintain regularly your roof for a better durability: remove vegetation and leaf debris, take care of evacuations, accessories and structure, and maintain continuous ventilation.



The aesthetics and wind uplift protection can be optimized by using the verge element accessory, which is fixed first on the sidewall, then as well on the top of the corrugation.



Cover the ridge with the standard ridge and fix it on each side of the roof, on top of each corrugation. The direction of the overlap is opposite to the direction of the prevailing winds.



ONDULINE EASYFIX® sheets provide an attractive, colored and long lasting finishing to a wide variety of garden buildings.

#### CALCULATE THE PITCH OF YOUR ROOF





Minimum pitch required: 9%

### **Accessories**



#### How to cut and trim your product?

Length: 60 mm

You can easily cut the sheets with roofers cutter, or with hand or mechanical saw.



Length: 65 mm

Minimum 10 fasteners/m<sup>2</sup>