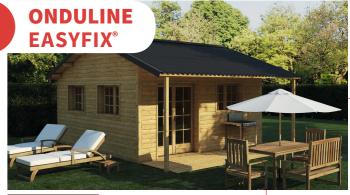

### The **ONDULINE EASYFIX**®

sheets are light, easy to install and can be used on the garden annexes, carport, small wooden buildings, gazebos etc.

Onduline® material does not contain any asbestos, and never had. Onduline® material does not contain any metal, it will never rust!

## **ONDULINE EASYFIX®**

INTUITIVE **COVERING SHEET: EASY & FUN TO FIX.** 

# **ONDULINE EASYFIX®**

The new and innovative sheets ONDULINE EASYFIX® represent the ideal solution for all people who want a roofing material really easy to install and aesthetically pleasant.