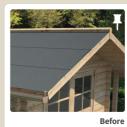

Cover the ridge with the standard ridge and fix it on each side of the roof, on top of each corrugation. The direction of the overlap is opposite to the direction of the prevailing winds.

ONDULINE EASYFIX® sheets provide an attractive, colored and long lasting finishing to a wide variety of garden buildings.