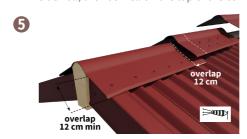

Maintain regularly your roof for a better durability: remove vegetation and leaf debris, take care of evacuations, accessories and structure, and maintain continuous ventilation.

The aesthetics and wind uplift protection can be optimized by using the verge element accessory, which is fixed first on the sidewall, then as well on the top of the corrugation.

Cover the ridge with the standard ridge and fix it on each side of the roof, on top of each corrugation. The direction of the overlap is opposite to the direction of the prevailing winds.

ONDULINE EASYFIX® sheets provide an attractive, colored and long lasting finishing to a wide variety of garden buildings.