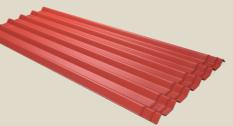

## A large choice of colors

Anthracite Grey

Intense Black

Intense Brown

Intense Red

## **Technical characteristics**

| Length               | 200 cm              |
|----------------------|---------------------|
| Width                | 82 cm               |
| Corrugation height   | 38 mm               |
| Weight per m²        | 2,77 kg             |
| Weight per sheet     | 4,5 kg              |
| Surface              | 1,64 m <sup>2</sup> |
| Net coverage surface | 1,34 m <sup>2</sup> |