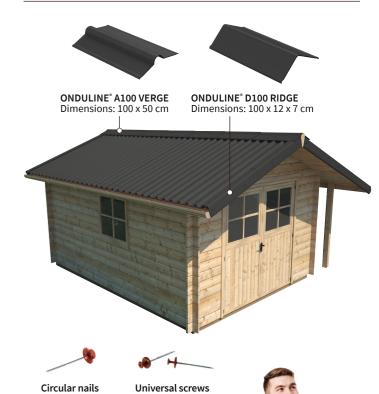

### **Accessories**

Maintain regularly your roof for a better durability: remove vegetation and leaf debris, take care of evacuations, accessories and structure, and maintain continuous ventilation.

The aesthetics and wind uplift protection can be optimized by using the verge element accessory, which is fixed first on the sidewall, then as well on the top of the corrugation.

Cover the ridge with the standard ridge and fix it on each side of the roof, on top of each corrugation. The direction of the overlap is opposite to the direction of the prevailing winds.

ONDULINE EASYFIX® sheets provide an attractive, colored and long lasting finishing to a wide variety of garden buildings.