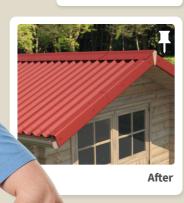

Cover the ridge with the standard ridge and fix it on each side of the roof, on top of each corrugation. The direction of the overlap is opposite to the direction of the prevailing winds.

ONDULINE EASYFIX® sheets provide an attractive, colored and long lasting finishing to a wide variety of garden buildings.