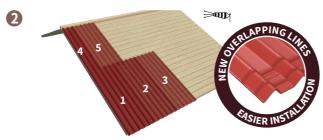

## Installation in few and easy steps

Start laying sheets over the gutter with 3,5 cm overhang maximum. Installation could be realized either on full deck (recommended) or on discontinuous support (every 37 cm).

Lay sheets in the opposite direction to the prevailing winds. Stagger the rows, by starting the second row with a half sheet. Ensure easily the waterproofing by aligning the two overlapping lines.

15 fixings minimum should be used per sheet. The fixing, always set in the top of corrugations, should be done in the right order and in between the two overlapping lines. Wait to fix the last corrugation until you overlap it with the verge element or the next sheet.