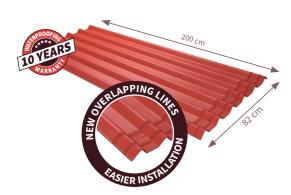

## **Technical characteristics**

| Length               | 200 cm              |
|----------------------|---------------------|
| Width                | 82 cm               |
| Corrugation height   | 38 mm               |
| Weight per m²        | 2,77 kg             |
| Weight per sheet     | 4,5 kg              |
| Surface              | 1,64 m <sup>2</sup> |
| Net coverage surface | 1,34 m <sup>2</sup> |

Onduline 10 years warranty for waterproofing, valid if the product has been installed with Onduline recommended accessories (Ridge, Verge, Fasteners) and in full compliance with installation recommendations (more on onduline.com)